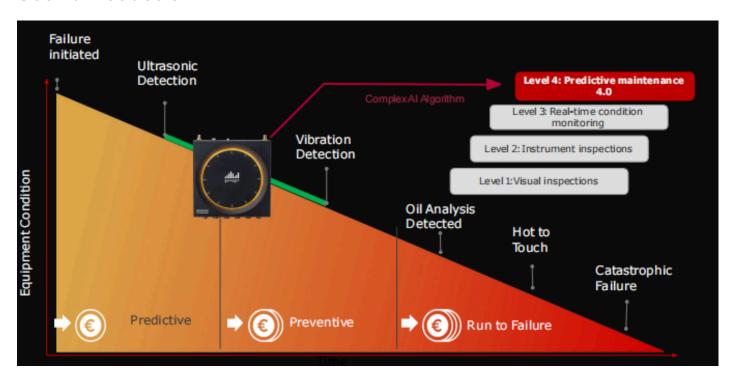

# **Predictive Maintenance (PdM)**

Maximizes equipment uptime and longevity by proactively identifying potential issues before they cause costly breakdowns

### AI BASED APPROACH towards PdM 4.0

PdM 4.0 can leverage AI techniques to conduct comprehensive analytics on extensive multi-source assets, extracting automatic insights from historical failures.

- Self learnt algorithm
- Learning based on past anomalies
- Easy to scale by expanding the acoustics hub
- Easy integration

The complete predictive maintenance (PdM) solution should collaborate seamlessly with digital workflow management (DwM) to establish a holistic maintenance system. PdM collaborates with DwM to forecast machine failures, triggering alerts that initiate workflows to ensure timely action.



#### **Sound Acoustic**



#### **Features**







## Sound Works AI Pdm 4.0 vs Traditional Pdm