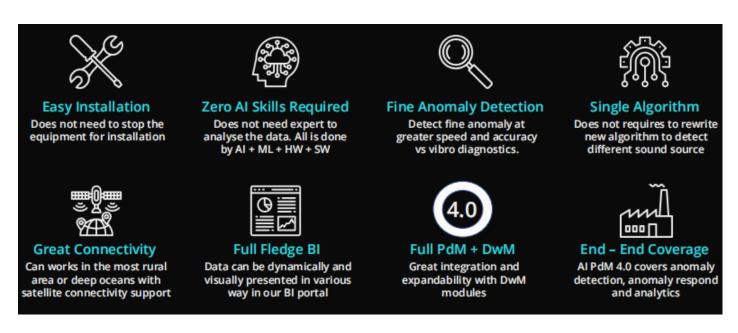

### AI BASED APPROACH towards PdM 4.0

PdM 4.0 can leverage AI techniques to conduct comprehensive analytics on extensive multi-source assets, extracting automatic insights from historical failures.

- Self learnt algorithm
- Learning based on past anomalies
- Easy to scale by expanding the acoustics hub
- Easy integration

The complete predictive maintenance (PdM) solution should collaborate seamlessly with digital workflow management (DwM) to establish a holistic maintenance system. PdM collaborates with DwM to forecast machine failures, triggering alerts that initiate workflows to ensure timely action.