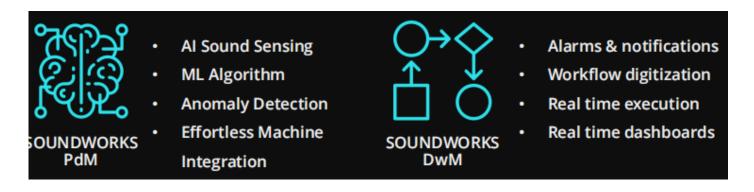

The complete predictive maintenance (PdM) solution should collaborate seamlessly with digital workflow management (DwM) to establish a holistic maintenance system. PdM collaborates with DwM to forecast machine failures, triggering alerts that initiate workflows to ensure timely action.

#### **Sound Acoustic**

#### **Features**