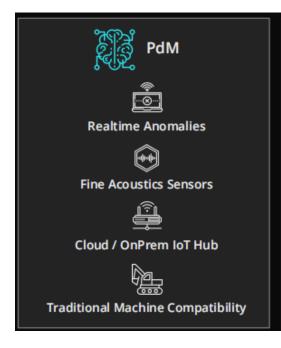

# **Predictive Maintenance (PdM)**

Maximizes equipment uptime and longevity by proactively identifying potential issues before they cause costly breakdowns

### AI BASED APPROACH towards PdM 4.0

PdM 4.0 can leverage AI techniques to conduct comprehensive analytics on extensive multi-source assets, extracting automatic insights from historical failures.

- Self learnt algorithm
- Learning based on past anomalies
- Easy to scale by expanding the acoustics hub
- Easy integration